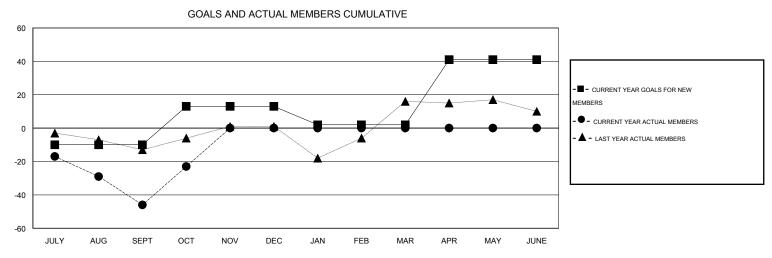

## Judy Hankom **LOCATION MINNESOTA** GMT CA 1 Clubs Members RESULTS FOR 2016-2017 RESULTS FOR 2016-2017 NEW CLUB NEW CLUBS DROPPED NET NEW MEMBER CHARTER AND DROPPED NET QUARTER QUARTER GOAL CLUBS GAIN/LOSS GOAL NEW MEMBERS MEMBERS GAIN/LOSS ADDED 0 0 -10 32 78 -46 JULY/AUG/SEPT JULY/AUG/SEPT 0 0 23 37 14 23 1 OCT/NOV/DEC OCT/NOV/DEC 0 0 0 0 -11 0 0 0 JAN/FEB/MAR JAN/FEB/MAR

APR/MAY/JUNE

39

0

0

0

0

| DROPPED CLUBS: 1 |    | 25 CLUBS OF 65 ADDED 1 OR MORE<br>NEW MEMBERS | GENDER DISTRIBUTION  MALE 1,779 (72.70%) |              |     |
|------------------|----|-----------------------------------------------|------------------------------------------|--------------|-----|
| DROPPED MEMBERS  |    |                                               | FEMALE                                   | 668 (27.30%) |     |
| DECEASED         | 10 | CLICK HERE FOR HEALTH ASSESSMENT DATA         |                                          |              | 389 |
| CLUB CANCELLED   | 0  |                                               |                                          |              | 194 |
| OTHER            | 82 |                                               |                                          |              |     |
| TOTAL            | 92 |                                               | NON-HEAD OF HOUSEHOLD                    |              | 195 |